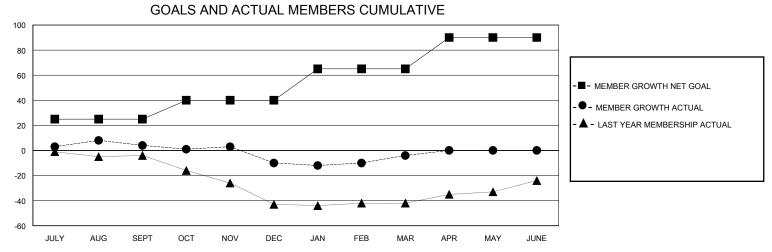

## District 201Q2

Results as of: 3/31/2024

30

0

| GMT:                         |               |           | GMT CA        |                              |                         |                         |                                                    |  |  |
|------------------------------|---------------|-----------|---------------|------------------------------|-------------------------|-------------------------|----------------------------------------------------|--|--|
| Clubs                        |               |           |               | Members                      |                         |                         |                                                    |  |  |
| RESULTS FOR 2023-2024        |               |           |               | RESULTS FOR 2023-2024        |                         |                         |                                                    |  |  |
| QUARTER                      | NEW CLUB GOAL | NEW CLUBS | DROPPED CLUBS | QUARTER MEM                  | MBER GROWTH NET<br>GOAL | MEMBER GROWTH<br>ACTUAL | DROPPED<br>MEMBERS ACTUAL<br>(including transfers) |  |  |
| JULY/AUG/SEPT<br>OCT/NOV/DEC | 0<br>0        | 0<br>0    | 0<br>0        | JULY/AUG/SEPT<br>OCT/NOV/DEC | 25<br>15                | 39<br>18                | 34<br>30                                           |  |  |

JAN/FEB/MAR

APR/MAY/JUNE

25

25

40

JAN/FEB/MAR

APR/MAY/JUNE